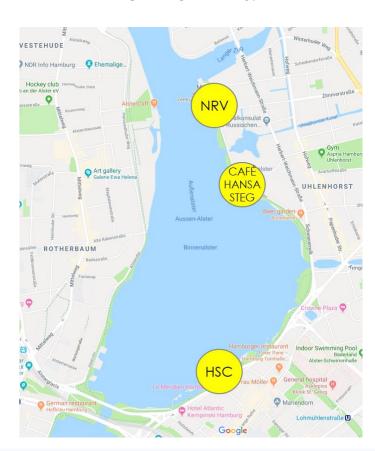

# **RACE AREAS** Helga Cup 2019

# **CHANGE AREAS:**

- Sailing in area Active City, change at NRV jetty
- Sailing in area Salzbrenner, change at Café Hansa Steg (5 min walk from NRV)
- Sailing in area EWS, boat shuttle from NRV Jetty to HSC!!!