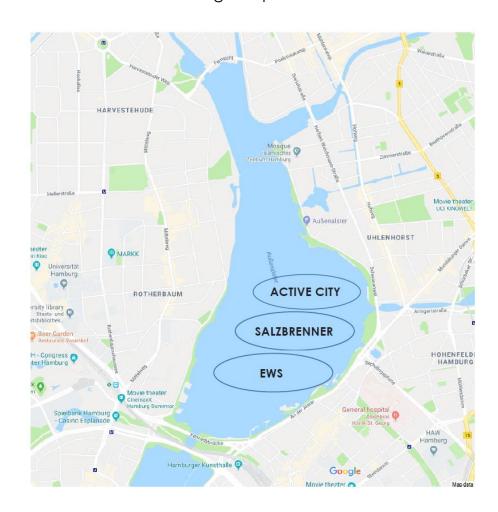

# **RACE AREAS** Helga Cup 2019

# **CHANGE AREAS:**

- Sailing in area Active City, change at NRV jetty
- Sailing in area Salzbrenner, change at Café Hansa Steg (5 min walk from NRV)
- Sailing in area EWS, boat shuttle from NRV Jetty to HSC!!!